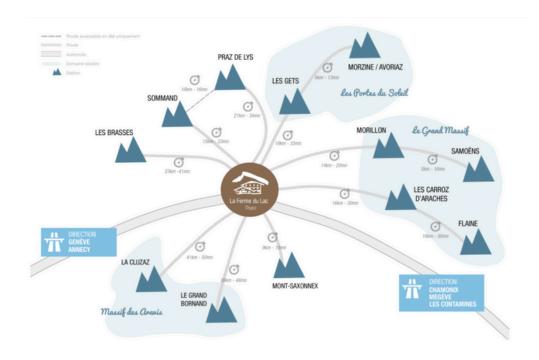

# A stay in our hotel in the heart of the Arve Valley & close to the ski resorts.

Between lakes and mountains, we welcome you all year round in a traditional and warm setting, offering you all the modern comfort of a large Savoyard chalet.

Just a stone's throw from Cluses, in between Annecy-Geneva-Chamonix, you will be close to the screw-cutting companies of the Arve Valley, famous ski resorts and Geneva airport.

The hotel La Ferme du Lac 4\* is labelled